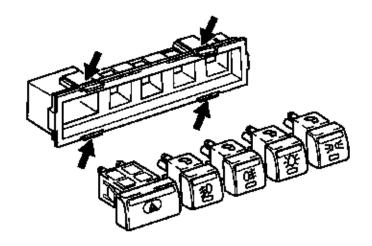

## Remove

Plastic facia panel around lighting switches from instrument panel (double sided sticky pads).

Lighting switch assembly fro instrument panel – release retainers arrowed.

Harness connectors from switch to be replaced.

Lighting switch, from switch assembly housing.

## Install

Lighting switch to switch assembly housing.

Harness connector to lighting switch.

T 9103

Lighting switch assembly housing to instrument panel.

Plastic insert facia panel to instrument panel – replace double sided sticky pads.