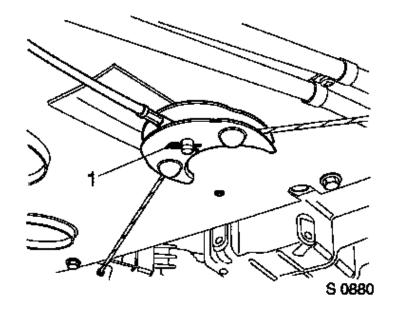

Clip (1) and pin from parking brake compensator.

Parking brake cables from parking brake compensator.

Move parking brake cables to one side.

Locknuts (1) on parking brake cables, left side, right side.

Parking brake cables from brackets.

Parking brake cables to brackets.

Locknuts (1) on parking brake cables, left side, right side.

S 0888

Parking brake cables to parking brake compensator.

Pin and clip (1) to parking brake compensator.

Lower vehicle halfway.