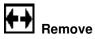

Observe safety regulations.

Gearshift cables (1) from transmission – use Remover **KM-6042**.

Gearshift cable support bracket - bolt (2).

Move gearshift cables to one side.

Raise vehicle.

Rear undertray (1) - 13 bolts.

Hose (2) to fuel filler pipe - clips.

Hoses (1) to evaporator box assembly – clips.

S 0884

Right rear wheelarch liner – 6 clips.

Right rear wheel – bolts 90 Nm.

Raise vehicle.

Rear undertray (1) - 13 bolts.