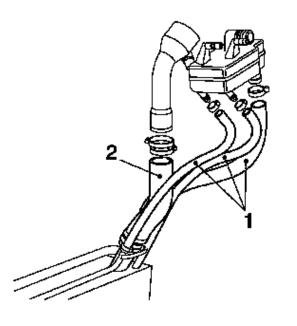

Fuel filter from bulkhead – bolt (1).

S 0883

Lower vehicle halfway.

Right rear wheel.

Right rear wheelarch liner - 6 clips.

Hoses (1) from evaporator box assembly – clips.

Hose (2) from fuel filler pipe – clips.