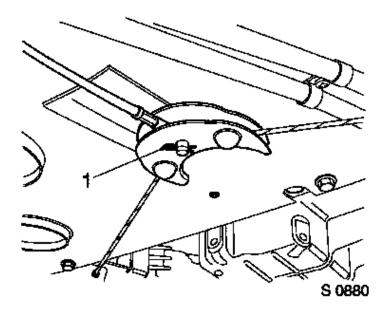

Move parking brake cables to one side.

S 0868

Support bracket (1) for gearshift cables from fuel tank lower panel -4 bolts.

Gearshift cables from hook on underside of transmission.

Move gearshift cables to one side.

Lower fixing bolts (1) for lower wishbone, left side, right side - **45 Nm**.

Gearshift cables to hook on underside of transmission.

Support bracket (1) for gearshift cables to fuel tank lower panel -4 bolts.