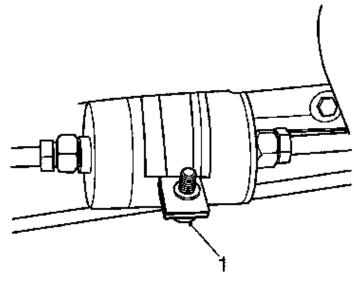

Move parking brake cables to one side.

S 0868

Support bracket (1) for gearshift cables from fuel tank lower panel -4 bolts.

Gearshift cables from hook on underside of transmission.

Move gearshift cables to one side.