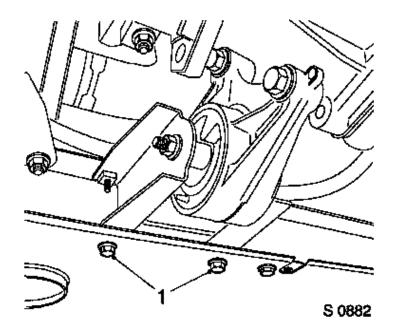

Lower fixing bolts (1) for lower wishbone, left side, right side.

**Important:** Ensure only lower fixing bolts are removed.

Lower fixing bolts (1) for lower wishbone, left side, right side - **45 Nm**.

Gearshift cables to hook on underside of transmission.

Support bracket (1) for gearshift cables to fuel tank lower panel -4 bolts.