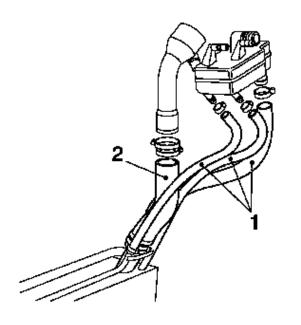

Fuel filter from bulkhead – bolt (1).

S 0883

Lower vehicle halfway.

Right rear wheel.

Right rear wheelarch liner - 6 clips.

Hoses (1) from evaporator box assembly – clips.

Hose (2) from fuel filler pipe – clips.

Hose (2) to fuel filler pipe - clips.

Hoses (1) to evaporator box assembly – clips.

S 0884

Right rear wheelarch liner – 6 clips.

Right rear wheel – bolts 90 Nm.

Raise vehicle.

Rear undertray (1) - 13 bolts.