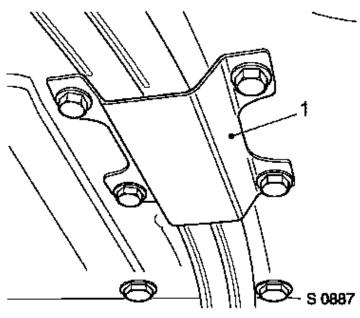

Move parking brake cables to one side.

S 0868

Support bracket (1) for gearshift cables from fuel tank lower panel -4 bolts.

Gearshift cables from hook on underside of transmission.

Move gearshift cables to one side.