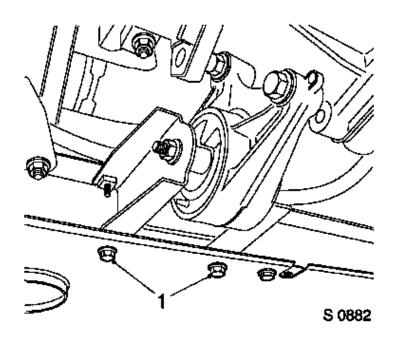

Lower fixing bolts (1) for lower wishbone, left side, right side.

**Important:** Ensure only lower fixing bolts are removed.

## **✦**✦ Remove

Lower fixing bolts (1) for front damping block.

**Important:** Ensure only lower fixing bolts are removed.

Fuel tank lower panel (1) - 5 bolts, 3 nuts and bolts.

Fuel lines from bulkhead – clips, bolts.