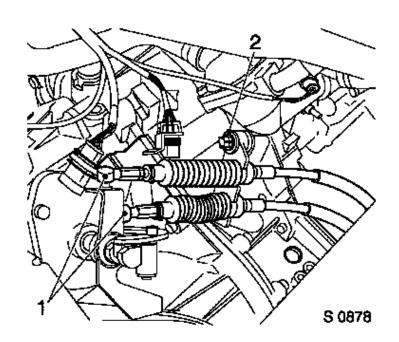

Observe safety regulations.

Gearshift cables (1) from transmission – use Remover **KM-6042**.

Gearshift cable support bracket - bolt (2).

Move gearshift cables to one side.

Raise vehicle.

Rear undertray (1) - 13 bolts.

Move parking brake cables to one side.

S 0868

Support bracket (1) for gearshift cables from fuel tank lower panel -4 bolts.

Gearshift cables from hook on underside of transmission.

Move gearshift cables to one side.