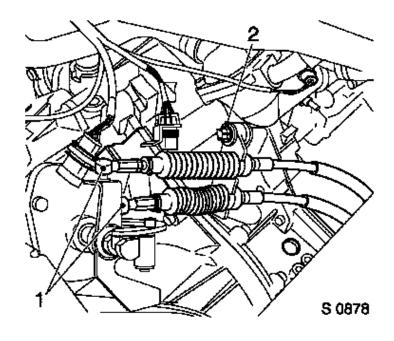

Observe safety regulations.

Gearshift cables (1) from transmission – use Remover **KM-6042**.

Gearshift cable support bracket - bolt (2).

Move gearshift cables to one side.

Raise vehicle.

Rear undertray (1) - 13 bolts.

Move parking brake cables to one side.

S 0868

Support bracket (1) for gearshift cables from fuel tank lower panel -4 bolts.

Gearshift cables from hook on underside of transmission.

Move gearshift cables to one side.

Lower vehicle.

Gearshift cable support bracket – bolt (2).

Gearshift cables (1) to transmission.

Negative lead to battery - nut.

Screen wash reservoir.

Add fuel and check for leaks.

Reprogrammable all volatile memories.