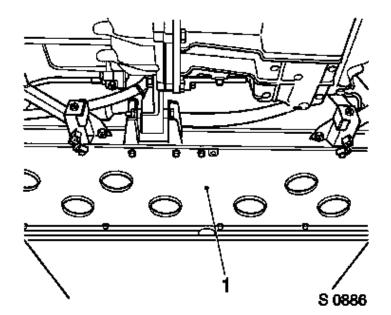

Observe safety regulations.

Gearshift cables (1) from transmission – use Remover **KM-6042**.

Gearshift cable support bracket - bolt (2).

Move gearshift cables to one side.

Raise vehicle.

Rear undertray (1) - 13 bolts.