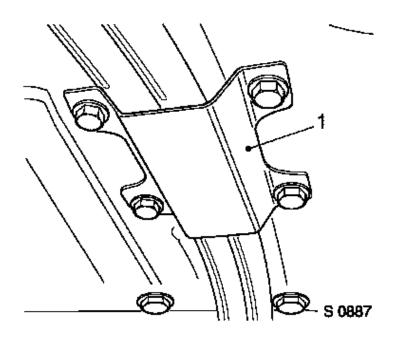

Move parking brake cables to one side.

S 0868

Support bracket (1) for gearshift cables from fuel tank lower panel -4 bolts.

Gearshift cables from hook on underside of transmission.

Move gearshift cables to one side.

Lower fixing bolts (1) for lower wishbone, left side, right side - **45 Nm**.

Gearshift cables to hook on underside of transmission.

Support bracket (1) for gearshift cables to fuel tank lower panel -4 bolts.