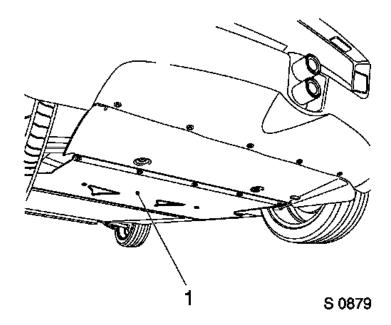

Clip (1) and pin from parking brake compensator.

Parking brake cables from parking brake compensator.

Move parking brake cables to one side.

Locknuts (1) on parking brake cables, left side, right side.

Parking brake cables from brackets.

Parking brake cables to brackets.

Locknuts (1) on parking brake cables, left side, right side.

S 0888

Parking brake cables to parking brake compensator.

Pin and clip (1) to parking brake compensator.

Lower vehicle halfway.