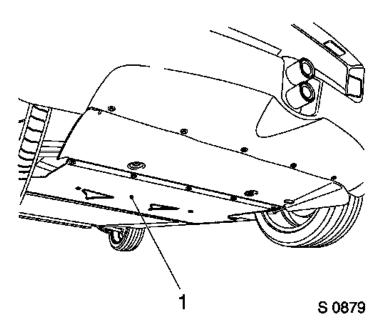

Observe safety regulations.

Gearshift cables (1) from transmission – use Remover **KM-6042**.

Gearshift cable support bracket - bolt (2).

Move gearshift cables to one side.

Raise vehicle.

Rear undertray (1) - 13 bolts.

Hose (2) to fuel filler pipe - clips.

Hoses (1) to evaporator box assembly – clips.

S 0884

Right rear wheelarch liner – 6 clips.

Right rear wheel – bolts 90 Nm.

Raise vehicle.

Rear undertray (1) - 13 bolts.