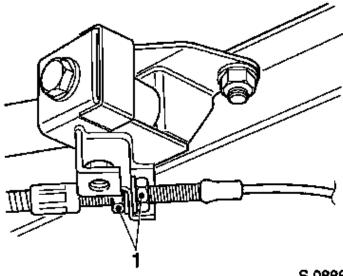

Observe safety regulations.

Gearshift cables (1) from transmission – use Remover **KM-6042**.

Gearshift cable support bracket - bolt (2).

Move gearshift cables to one side.

Raise vehicle.

Rear undertray (1) - 13 bolts.

Move parking brake cables to one side.

S 0868

Support bracket (1) for gearshift cables from fuel tank lower panel -4 bolts.

Gearshift cables from hook on underside of transmission.

Move gearshift cables to one side.