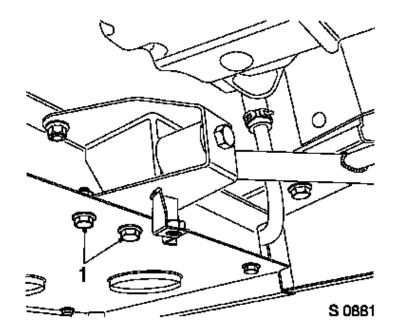

## **✦**✦ Remove

Lower fixing bolts (1) for front damping block.

**Important:** Ensure only lower fixing bolts are removed.

Fuel tank lower panel (1) - 5 bolts, 3 nuts and bolts.

Fuel lines from bulkhead – clips, bolts.

Fuel lines to bulkhead – clips, bolts 9 Nm.

Fuel filter to bulkhead – bolt (1) 9 Nm.

Fuel tank lower panel (1) - 5 bolts, 3 nuts and bolts - 25 Nm.

Lower fixing bolts (1) for front damping block – **25 Nm**.