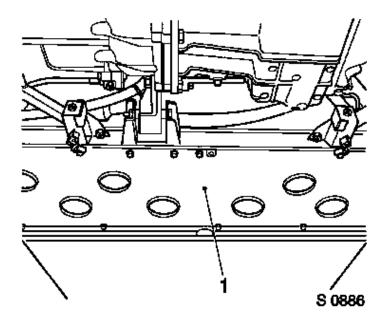

Observe safety regulations.

Gearshift cables (1) from transmission – use Remover **KM-6042**.

Gearshift cable support bracket - bolt (2).

Move gearshift cables to one side.

Raise vehicle.

Rear undertray (1) - 13 bolts.

Hose (2) to fuel filler pipe - clips.

Hoses (1) to evaporator box assembly – clips.

S 0884

Right rear wheelarch liner – 6 clips.

Right rear wheel – bolts 90 Nm.

Raise vehicle.

Rear undertray (1) - 13 bolts.